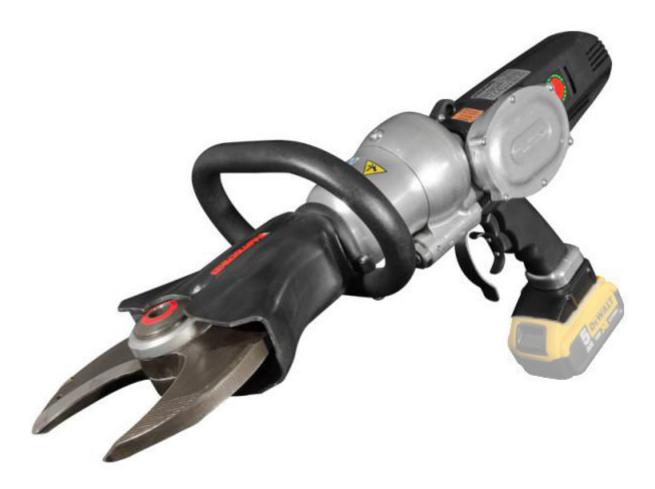

## Battery powered handheld cutting shears MF130-N, max. Ø24

301.10085

Features:

- · Lightweight and easy to handle battery powered cutter.
- · Suitable for cutting a.o.; cables, car frames and metal sheets.
- $\cdot$  Equipped with a 180° rotatable cutting head.

Maximum cutting capacities

- · Square tube (mm): max. 50x50x4
- · Rectangular tube (mm): max. 60x40x3
- · Round tube (mm): max. 60x2.9
- · Flat bar (mm): max. 80x10
- · Round bar (mm): max. Ø24

Technical information:

- · Cut opening: max. 130 mm
- · Voltage: 18V
- · Hydraulic power: 33,7ton / 550bar
- · Dimensions (mm): 665x245x340
- · Weight: 12,5 kg