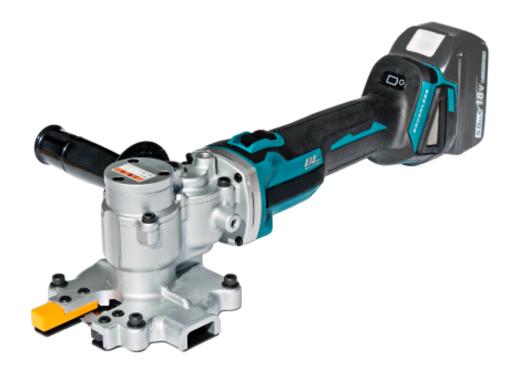

## Cordless sawing machine - battery - 25m

370.10010

Features:

- $\cdot$  Suitable for flat cutting bars and threaded rods up to max. Ø25mm.
- $\cdot$  The shielded saw blade cuts bars up to 3mm flat.
- $\cdot$  Cuts without burrs and with rention of the threaded profile.
- · Equipped with hard metal saw blade, reduces sparks, noice and vibration.
- · Includes storage case, dust collection bag and saw blade.
- · Excluding battery and charger.

Technical information:

- · Saw capacity: max. Ø25 mm
- · Voltage: 18V (Makita battery)
- · RPM:2200
- $\cdot$  Ø saw blade: 110 mm
- · Dimensions (mm): 471x137x139
- · Weight: 4,0 kg