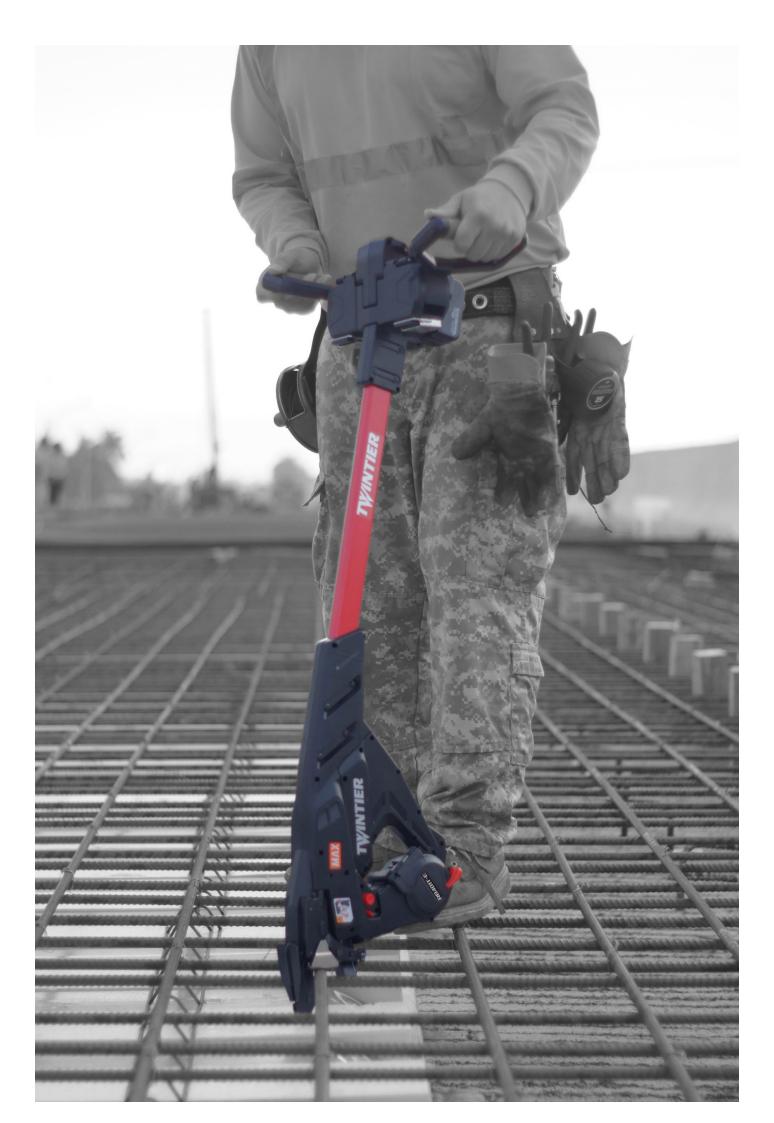

# **MAX Stand-up Twintier RB401T**

330.10020

#### THE TWINTIER

The TwinTier can tie 4000 ties per battery charge and up to 240 ties per coil of wire (on 13mm x 13mm rebar).

# A LARGE JAW

A large jaw enables the TwinTier to tie up to a 20mm x 20mm rebar.