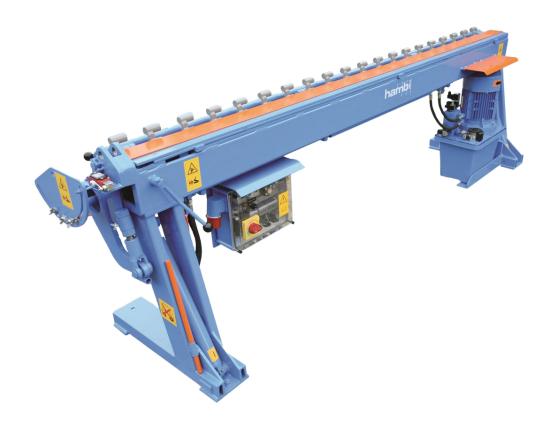

## Hambi hydraulic mesh bender MBH 601 V

520.20250

## Features:

- · Bending by means of 40 centrally controlled bending cams with a diameter of 30mm.
- · Reinforced contruction and bending cams.
- · Hydraulic drive system.
- · 2 bending speeds.
- · Easy and quick adjustment of the bending cam positions.
- · Setting up 3 bending angles up to 180°.
- · Equipped with anti-rotation feature and central locking.
- · With bending roll rail, preventing damages to the welded wire mesh.
- · Larger bending cams (45, 60 and 75mm) are available on request.

## Technical information:

· Bending capacity with 30mm bending cams: max. 120 x Ø6 mm, max. 60 x Ø12 mm

· Working width: 6 meter

· Voltage: 400V / 50Hz

· Power: 7,5 kW

· Dimensions (mm): 6700x800x1000

· Weight: 1550 kg