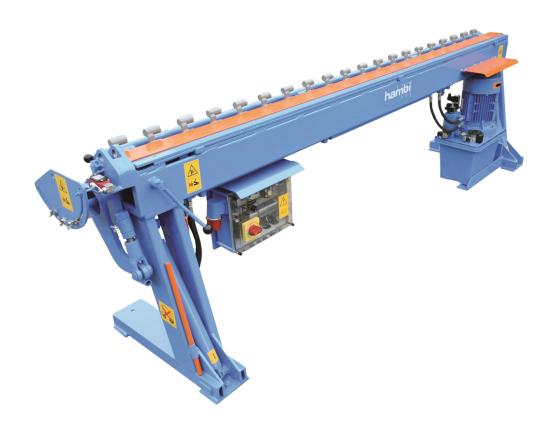

## Hambi mesh bender MBH 501 V

520.20245

## Features:

- · Bending by means of 34 centrally controlled bending cams with a diameter of 30mm.
- · Reinforced contruction and bending cams.
- · Hydraulic drive system.
- · 2 bending speeds.
- · Easy and quick adjustment of the bending cam positions.
- · Setting up 3 bending angles up to 180°.
- · Equipped with anti-rotation feature and central locking.
- · With bending roll rail, preventing damages to the welded wire mesh.
- · Larger bending cams (45, 60 and 75mm) are available on request.
- · Hydraulic high-performance pump with oil filling.
- · Safety foot switch with emergency stop button.

## Technical information:

· Bending capacity with 30mm bending cams: max. 60 x Ø12 mm, max. 30 x Ø14 mm

Working width: 5 meterVoltage: 400V / 50Hz

Power: 7,5 kWWeight: 1.550 kg