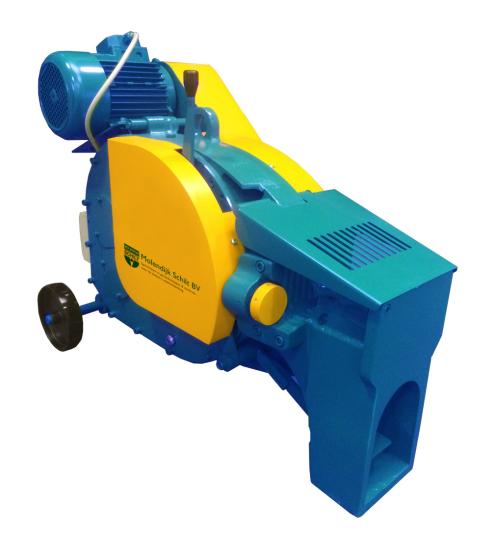

## Cutting machine MSC44-E, 3x 400V-50Hz

## 510.10130

## Features:

- $\cdot$  One-piece cast iron machine frame, without welding, providing optimal weight and strength.
- · Flywheel machine for relatively low energy consumption.
- · Noiseless running through internal oil bath before transmission.
- · Infinitely adjustable retainer and repeat protection are standard.
- · Two interchangeable blades with four cutting edges.
- · Very good price / quality ratio.

## Technical information:

- · RPM: 40
- · Motor capacity: 3 KW at 3φ 400V/50Hz
- · Max. cutting capacity at R=650 N/mm<sup>2</sup>: 1ר34, 2ר28, 3ר22mm
- · Max. cutting capacity at R=850 N/mm<sup>2</sup>: 1ר32, 2ר22, 3ר18mm
- · L×W×H: 98×56×77cm
- · Weight: 400 kg