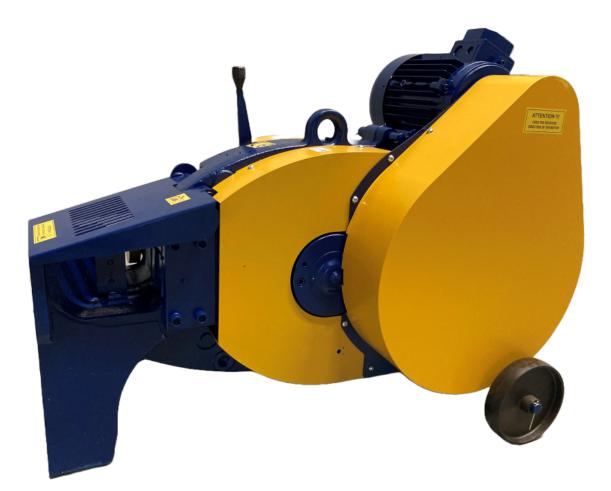

## Cutting machine MSC56-E, 3x 400V-50Hz

510.10150

Features:

 $\cdot$  One-piece cast iron machine frame, without welding, providing optimal weight and strength.

- · Flywheel machine for relatively low energy consumption.
- · Noiseless running through internal oil bath before transmission.
- · Infinitely adjustable retainer and repeat protection are standard.
- $\cdot$  Two interchangeable blades with four cutting edges.
- · Very good price / quality ratio.

Technical information:

- · RPM: 37
- $\cdot$  Motor capacity: 5.5 KW at 3 $\phi$  400V/50Hz
- · Max. cutting capacity at R=650 N/mm<sup>2</sup>: 1ר48, 2ר34, 3ר26mm
- $\cdot$  Max. cutting capacity at R=850 N/mm<sup>2</sup>: 1ר42, 2ר32, 3ר24mm
- · L×W×H: 117×65×92cm
- · Weight: 640 kg