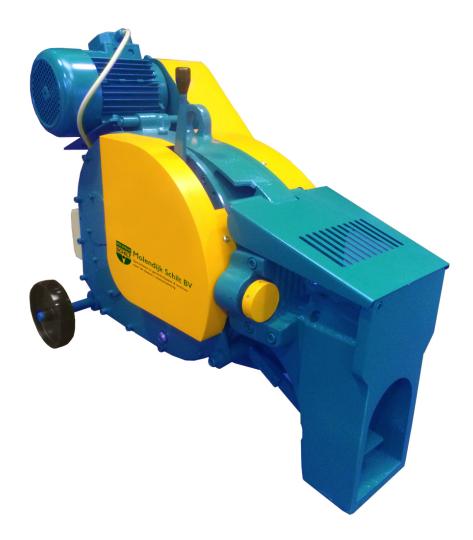

## Cutting machine MSC74-E, 3x 400V-50Hz

510.10160

Features:

 $\cdot$  Cast iron machine frame from on piece, without welding, optimal weight and strength.

- · Flywheel machine for relatively low energy consumption.
- · Silent operation due to internal oil bath for the transmission.
- · Infinitely adjustable counterhold and repeat protection are standard.
- $\cdot$  Two interchangeable blades with four cutting edges.
- · Very good price / quality ratio.

Technical specifications:

- · RPM: 30
- $\cdot$  Motor capacity: 7.5 KW at 3 $\phi$  400V/50Hz
- · Max. cutting capacity at R=650 N/mm<sup>2</sup>: 1ר64, 2ר44, 3ר36mm
- $\cdot$  Max. cutting capacity at R=850 N/mm<sup>2</sup>: 1ר54, 2ר36, 3ר30mm
- · L×W×H: 152×85×110cm
- · Weight: 1280 kg