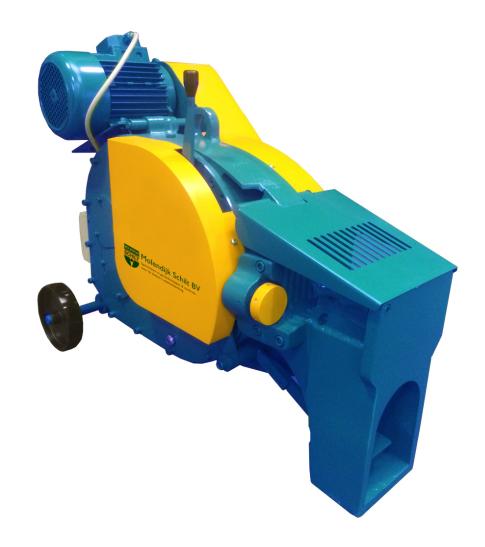

## Cutting machine MSC34-E, 1x 230V-50Hz

## Features:

- $\cdot$  One-piece cast iron machine frame, without welding, providing optimal weight and strength.
- · Flywheel machine for relatively low energy consumption.
- · Noiseless running through internal oil bath before transmission.
- · Infinitely adjustable retainer and repeat protection are standard.
- · Two interchangeable blades with four cutting edges.
- · Very good price / quality ratio.

## Technical information:

- · RPM: 46
- · Motor capacity: 2,2 KW at 1φ 400V/50Hz
- · Max. cutting capacity at R=650 N/mm<sup>2</sup>: 1ר28, 2ר20, 3ר16mm
- · Max. cutting capacity at R=850 N/mm<sup>2</sup>: 1ר26, 2ר18, 3ר14mm
- · L×W×H: 82×50×68cm
- · Weight: 235 kg